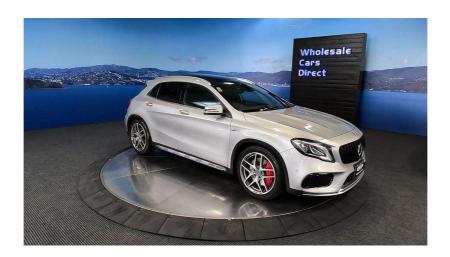

## 2018 Mercedes-Benz GLA 45 AMG - 4Matic - Panoramic Sunroof.

**Stock ID** 16483

Engine 2000 cc

**Body** SUV

Odometer 41,990 km

Interior Leather

Transmission Automatic

Welcome to Wholesale Cars Direct. WCD is quality, WCD is service, it is who we are.

The most stunning AMG Exclusive package SUV we have had. One extremely cool car that comes with 360 degree camera, Panoramic sliding sunroof, Heated front seats, Bluetooth handsfree, Music streaming, NZ Navigation, Apple car play, Reverse Camera, Active park assist, Blind spot assist, Automatic lane keep assist, memory package drivers seat, Attention assist (drowsiness protection) Cruise control, Electric tail gate, 19 inch AMG spoke Alloys, Dark tinted glass, Black fabric roof interior trim, Electric tailgate, 9 x SRS airbags, Front/Rear parking Sensors, Proximity Key - Push Button Start, Stereo upgraded to NZ spec, Multi function steering wheel with paddle shift tiptronic, 3 point seat belts for all