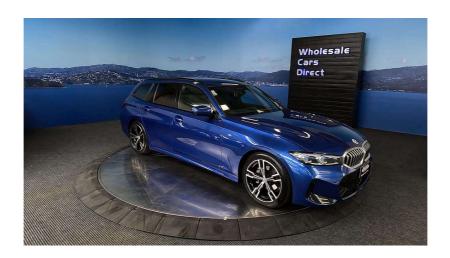

## 2022 BMW 318i Motorpsort - Amazing Estate - Huge Spec. \$52,990

**Stock ID** 16532

Engine 2000 cc

**Body** Station Wagon

Odometer 16,500 km

Interior 0

**Transmission** Automatic

Welcome to Wholesale Cars Direct. WCD is quality, WCD is service, it is who we are.

This is one of the highest spec, most amazing New generation European Estates we have ever had. Current model. This is a real head turner, the new Motorsport aerodynamics are something special. Comes with multi function sports leather steering wheel, Comfort access, Adaptive L E D headlights, Hifi loud speaker system, Electric front sports seats with memory drivers seat, Driving assistant, Active cruise control, Parking assistant, Active protection for pedestrians, Bluetooth, Selective Drive Modes, Auto Headlights with daytime running lights, 18" M/Sport Alloys, Front & Rear Sensors, Park Assist with Active PDC emergency braking, Reverse camera, Electric tailgate, Adaptive radar cruise