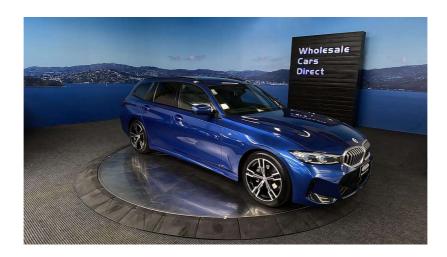

## 2022 BMW 318i Motorpsort - Amazing Estate - Huge Spec. \$52,990

| Stock ID     | 16532         |
|--------------|---------------|
| Engine       | 2000 cc       |
| Body         | Station Wagon |
| Odometer     | 16,500 km     |
| Interior     | 0             |
| Transmission | Automatic     |

AJ Hoare Vehicle Consultant 0800 22 44 02 021 784 687 aj@wcd.co.nz Welcome to Wholesale Cars Direct. WCD is quality, WCD is service, it is who we are.

This is one of the highest spec, most amazing New generation European Estates we have ever had. Current model. This is a real head turner, the new Motorsport aerodynamics are something special. Comes with multi function sports leather steering wheel, Comfort access, Adaptive L E D headlights, Hifi loud speaker system, Electric front sports seats with memory drivers seat, Driving assistant, Active cruise control, Parking assistant, Active protection for pedestrians, Bluetooth, Selective Drive Modes, Auto Headlights with daytime running lights, 18" M/Sport Alloys, Front & Rear Sensors, Park Assist with Active PDC emergency braking, Reverse camera, Electric tailgate, Adaptive radar cruise