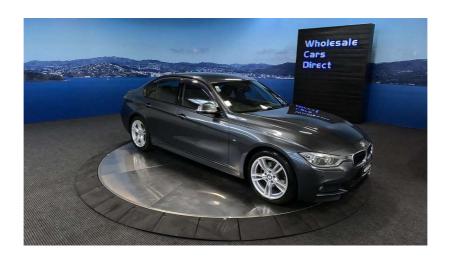

## 2018 BMW 320i Motorsport - Grade 4.5 - Stunning Condition. \$23,990

**Stock ID** 16675

Engine 2000 cc

Body Sedan

Odometer 72,400 km

Interior 0

Transmission Automatic

Welcome to Wholesale Cars Direct. WCD is quality, WCD is service, it is who we are.

BMW sports design at its best with MSport. An immaculate grade 4.5 example. Comes with 18 inch Motorsport factory alloy wheels, Memory drivers seat, Park distance control, L E D headlights, Lane change warning, Driving assistant, Active cruise control, Front end collision warning, Motorsport suspension, Motorsport aerodynamic package, Comfort access system, Factory Bluetooth, Electric front Motorsports seats, Heated front seats, Stereo upgraded to NZ spec, Multi function Motorsport leather steering wheel with paddle shift tiptronic, 3 Point safety belts for all seats, ISOFIX car seat anchor points, Proximity key - Push button start, Reverse camera, 6 Airbags.