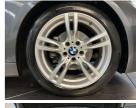

BMW sports design at its best with MSport. An immaculate grade 4.5 example. Comes with 18 inch Motorsport factory alloy wheels, Memory drivers seat, Park distance control, L E D headlights, Lane change warning, Driving assistant, Active cruise control, Front end collision warning, Motorsport suspension, Motorsport aerodynamic package, Comfort access system, Factory Bluetooth, Electric front Motorsports seats, Heated front seats, Stereo upgraded to NZ spec, Multi function Motorsport leather steering wheel with paddle shift tiptronic, 3 Point safety belts for all seats, ISOFIX car seat anchor points, Proximity key - Push button start, Reverse camera, 6 Airbags.