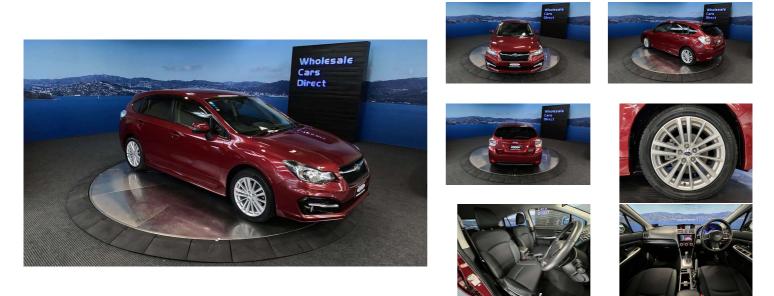

## 2016 Subaru Impreza Hybrid Sport - Apple Car Play Android

Vehicle Details Odometer 30.800 km

Er 20

Enaine 2000 cc

Seats

Stock ID 15689

Quality is not a marketing act at Wholesale Cars Direct, it is who we are.

This low k Hybrid Sports hatch is immaculate, Loaded with features such as a brand new set of tyres fitted in NZ at \$667, a NZ stereo, Bluetooth handsfree, Music streaming, Apple CarPlay, Android auto, Reverse Camera, Radar cruise control, Lane departure warning, Front collision warning system, SI Drive, Paddle shift tiptronic, 3 point seat belts for all passengers, ISOFIX, Proximity key, Push button start. 17 inch factory alloys. Equipped with all wheel drive, the hybrid system with 2.0 Litre petrol engine plus electric motor that develop a total 121kw.