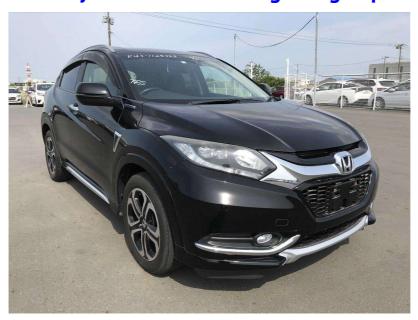

## 2016 Honda Vezel Hybrid Honda Sensing - Huge Spec SUV. \$19,990

Buy Galle

Telegram on the control of the control o

**Stock ID** 16784

Engine 1500 cc, Hybrid

**Body** SUV

Odometer 106,546 km

Interior 0