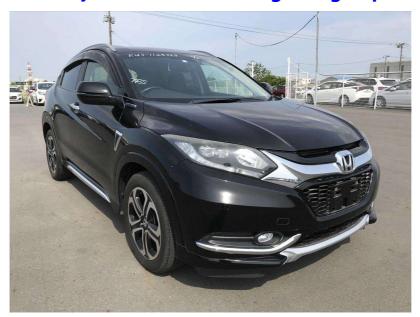

## 2016 Honda Vezel Hybrid Honda Sensing - Huge Spec SUV. \$21,990

**Stock ID** 16784

Engine 1500 cc, Hybrid

**Body** SUV

Odometer 106,546 km

Interior 0

**Transmission** Automatic

Welcome to Wholesale Cars Direct.