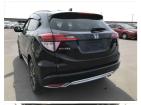

## 2016 Honda Vezel Hybrid Honda Sensing - Huge Spec SUV. \$21,990

**Stock ID** 16784

Engine 1500 cc, Hybrid

**Body** SUV

Odometer 106,546 km

Interior 0

**Transmission** Automatic

Welcome to Wholesale Cars Direct.