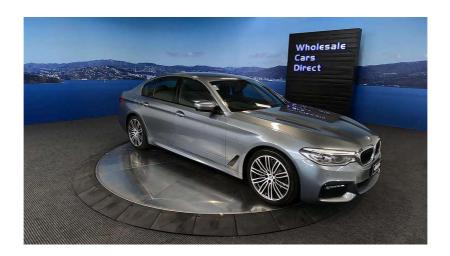

## 2018 BMW 523i Motosport - 19 Inch Alloys - NZ Nav - Grade 4.5.

**Stock ID** 16385

Engine 2000 cc

Body Sedan

Odometer 24,750 km

Interior 0

**Transmission** Automatic

Welcome to Wholesale Cars Direct. WCD is quality, WCD is service, it is who we are.

This BMW is a beautiful example ready for the most discerning buyer. Comes with 19 inch Motorsport factory alloy wheels, Adaptive LED headlights, Active protection, Driving assistant plus, Parking assistant plus, Hifi loud speaker system, Motorsport suspension, Motorsport aerodynamic package, 360 degree cameras, Heads Up Display, Comfort access system, Integral Active front steering, Factory Bluetooth, Active cruise control, Lane change warning, Automatic Tailgate, Electric front seats with drivers memory function, Stereo upgraded to NZ spec, Multi function Motorsport leather steering wheel, 3 Point safety belts for all seats, ISOFIX car seat anchor points, Proximity key, Push