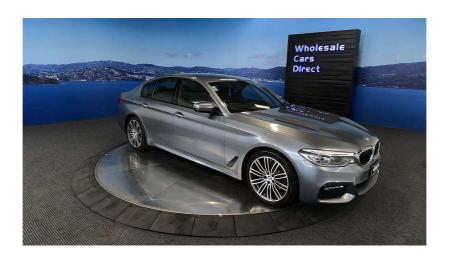

## 2018 BMW 523i Motosport - 19 Inch Alloys - NZ Nav - Grade 4.5.

**Stock ID** 16385

Engine 2000 cc

**Body** Sedan

Odometer 24,750 km

Interior 0

Transmission Automatic

Welcome to Wholesale Cars Direct. WCD is quality, WCD is service, it is who we are.

This BMW is a beautiful example ready for the most discerning buyer. Comes with 19 inch Motorsport factory alloy wheels, Adaptive LED headlights, Active protection, Driving assistant plus, Parking assistant plus, Hifi loud speaker system, Motorsport suspension, Motorsport aerodynamic package, 360 degree cameras, Heads Up Display, Comfort access system, Integral Active front steering, Factory Bluetooth, Active cruise control, Lane change warning, Automatic Tailgate, Electric front seats with drivers memory function, Stereo upgraded to NZ spec, Multi function Motorsport leather steering wheel, 3 Point safety belts for all seats, ISOFIX car seat anchor points, Proximity key, Push