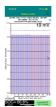

## 2022 Nissan Leaf 96% SOH - Grade 4.5 A - Pristine. \$25,990

**Stock ID** 16856

Engine , Electric

**Body** Hatchback

Odometer 8,599 km

Interior 0

Transmission Automatic

Welcome to Wholesale Cars Direct.