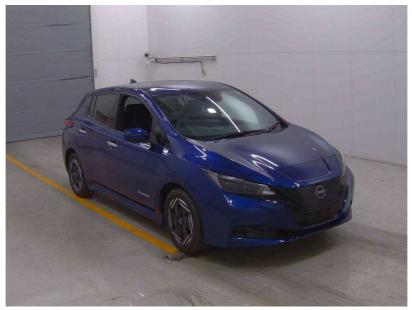

## 2022 Nissan Leaf 96% SOH - Grade 4.5 A - Pristine. \$25,990

**Stock ID** 16856

Engine , Electric

**Body** Hatchback

Odometer 8,599 km

Interior 0

Transmission Automatic

Welcome to Wholesale Cars Direct.