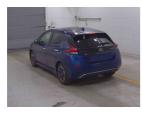

## 2022 Nissan Leaf 96% SOH - Grade 4.5 A - Pristine. \$26,490

**Stock ID** 16856

Engine , Electric

**Body** Hatchback

Odometer 8,599 km

Interior 0

Transmission Automatic

Welcome to Wholesale Cars Direct.