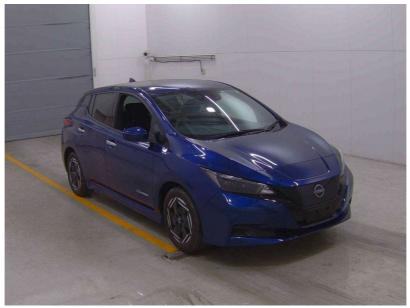

## 2022 Nissan Leaf 96% SOH - Grade 4.5 A - Pristine. \$26,490

**Stock ID** 16856

Engine , Electric

**Body** Hatchback

Odometer 8,599 km

Interior 0

Transmission Automatic

Welcome to Wholesale Cars Direct.