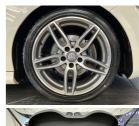

A very well looked after, very high spec'd Mercedes A180 AMG Sports. Comes with AMG sports package, Active park Assist, Cruise control, Apple CarPlay, Android auto, Multi function steering wheel with paddle shift tiptronic, Black fabric roof interior trim, Attention assist, 18 inch AMG Alloys with a brand new set of tyres fitted in NZ, AMG styling front spoiler/side skirt, Dark tinted glass, Heated front seats, Memory package drivers seat, Pedestrian protection - Active engine -hood, 9 x airbags, 3 Point Seat Belts for all Seats, Dual side Climate Control, Partial leather, Front/Rear parking Sensors, Reverse Camera, Stereo upgraded to NZ spec, Proximity key - Push button start.