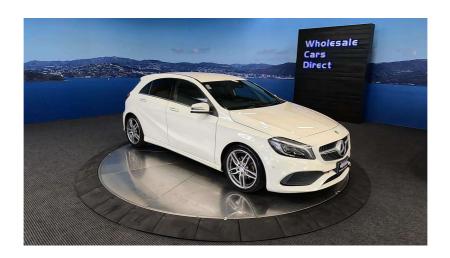

## 2016 Mercedes-Benz A 180 Facelift AMG Sport - Grade 4.5. \$21,990

**Stock ID** 16669

Engine 1600 cc

**Body** Hatchback

Odometer 50,230 km

Interior 0

**Transmission** Automatic

Welcome to Wholesale Cars Direct. WCD is quality, WCD is service, it is who we are.

A very well looked after, very high spec'd Mercedes A180 AMG Sports. Comes with AMG sports package, Active park Assist, Cruise control, Apple CarPlay, Android auto, Multi function steering wheel with paddle shift tiptronic, Black fabric roof interior trim, Attention assist, 18 inch AMG Alloys with a brand new set of tyres fitted in NZ, AMG styling front spoiler/side skirt, Dark tinted glass, Heated front seats, Memory package drivers seat, Pedestrian protection - Active engine -hood, 9 x airbags, 3 Point Seat Belts for all Seats, Dual side Climate Control, Partial leather, Front/Rear parking Sensors, Reverse Camera, Stereo upgraded to NZ spec, Proximity key - Push button start.