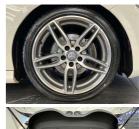

A very well looked after, very high spec'd Mercedes A180 AMG Sports. Comes with AMG sports package, Active park Assist, Cruise control, Apple CarPlay, Android auto, Multi function steering wheel with paddle shift tiptronic, Black fabric roof interior trim, Attention assist, 18 inch AMG Alloys with a brand new set of tyres fitted in NZ, AMG styling front spoiler/side skirt, Dark tinted glass, Heated front seats, Memory package drivers seat, Pedestrian protection - Active engine -hood, 9 Airbags, 3 Point Seat Belts for all Seats, Dual side Climate Control, Partial leather, Front/Rear parking Sensors, Reverse Camera, Stereo upgraded to NZ spec, Proximity key - Push button start.