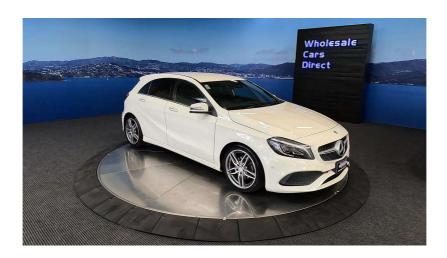

## 2016 Mercedes-Benz A 180 Facelift AMG Sport - Grade 4.5. \$19,990

**Stock ID** 16669

Engine 1600 cc

**Body** Hatchback

Odometer 50,230 km

Interior 0

**Transmission** Automatic

Welcome to Wholesale Cars Direct. WCD is quality, WCD is service, it is who we are.

A very well looked after, very high spec'd Mercedes A180 AMG Sports. Comes with AMG sports package, Active park Assist, Cruise control, Apple CarPlay, Android auto, Multi function steering wheel with paddle shift tiptronic, Black fabric roof interior trim, Attention assist, 18 inch AMG Alloys with a brand new set of tyres fitted in NZ, AMG styling front spoiler/side skirt, Dark tinted glass, Heated front seats, Memory package drivers seat, Pedestrian protection - Active engine -hood, 9 Airbags, 3 Point Seat Belts for all Seats, Dual side Climate Control, Partial leather, Front/Rear parking Sensors, Reverse Camera, Stereo upgraded to NZ spec, Proximity key - Push button start.