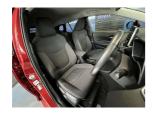

S Spec Hybrid Corolla Estate, stunning colour along with WCD immaculate presentation equals a must see. Comes with Stability control, Radar Cruise control, 3 Point belts for all seats, Proximity keyless - Push button start, Lane departure warning, Automatic high beam, 9 Air Bags, Auto headlights, Factory 16 inch alloys. Reverse camera, Front/Rear parking sensors, Apple Car Play Android Auto, ISOFIX car seat anchor points.