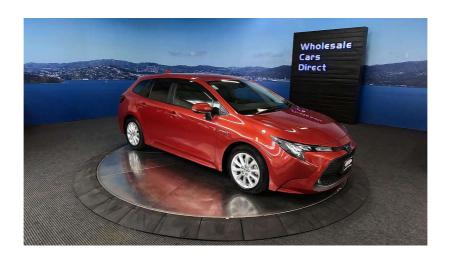

## 2019 Toyota Corolla Hybrid S Touring - Apple Car Play. \$22,990

**Stock ID** 16525

Engine 1800 cc, Hybrid

**Body** Station Wagon

Odometer 85,200 km

Interior 0

Transmission Automatic

Welcome to Wholesale Cars Direct. WCD is quality, WCD is service, it is who we are.

S Spec Hybrid Corolla Estate, stunning colour along with WCD immaculate presentation equals a must see. Comes with Stability control, Radar Cruise control, 3 Point belts for all seats, Proximity keyless - Push button start, Lane departure warning, Automatic high beam, 9 Air Bags, Auto headlights, Factory 16 inch alloys. Reverse camera, Front/Rear parking sensors, Apple Car Play Android Auto, ISOFIX car seat anchor points.