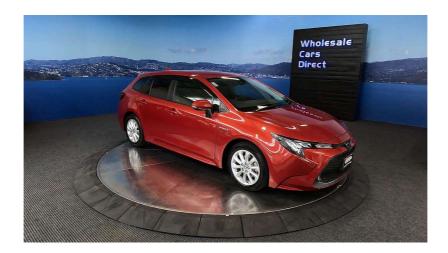

## 2019 Toyota Corolla Hybrid S Touring - Apple Car Play. \$22,990

| Stock ID     | 16525           |
|--------------|-----------------|
| Engine       | 1800 cc, Hybrid |
| Body         | Station Wagon   |
| Odometer     | 85,200 km       |
| Interior     | 0               |
| Transmission | Automatic       |

Welcome to Wholesale Cars Direct. WCD is quality, WCD is service, it is who we are.

S Spec Hybrid Corolla Estate, stunning colour along with WCD immaculate presentation equals a must see. Comes with Stability control, Radar Cruise control, 3 Point belts for all seats, Proximity keyless - Push button start, Lane departure warning, Automatic high beam, 9 Air Bags, Auto headlights, Factory 16 inch alloys. Reverse camera, Front/Rear parking sensors, Apple Car Play Android Auto, ISOFIX car seat anchor points.