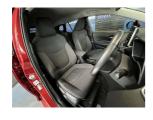

S Spec Hybrid Corolla Estate, stunning colour along with WCD immaculate presentation equals a must see. Comes with Stability control, Radar Cruise control, 3 Point belts for all seats, Proximity keyless - Push button start, Lane departure warning, Automatic high beam, 9 Air Bags, Auto headlights, Factory 16 inch alloys. Reverse camera, Front/Rear parking sensors, Apple Car Play Android Auto, ISOFIX car seat anchor points.