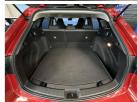

S Spec Hybrid Corolla Estate, stunning colour along with WCD immaculate presentation equals a must see. Comes with Stability control, Radar Cruise control, 3 Point belts for all seats, Proximity keyless - Push button start, Lane departure warning, Automatic high beam, 9 Air Bags, Auto headlights, Factory 16 inch alloys. Reverse camera, Front/Rear parking sensors, Apple Car Play Android Auto, ISOFIX car seat anchor points.