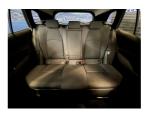

S Spec Hybrid Corolla Estate, stunning colour along with WCD immaculate presentation equals a must see. Comes with Stability control, Radar Cruise control, 3 Point belts for all seats, Proximity keyless - Push button start, Lane departure warning, Automatic high beam, 9 Air Bags, Auto headlights, Factory 16 inch alloys. Reverse camera, Front/Rear parking sensors, Apple Car Play Android Auto, ISOFIX car seat anchor points.