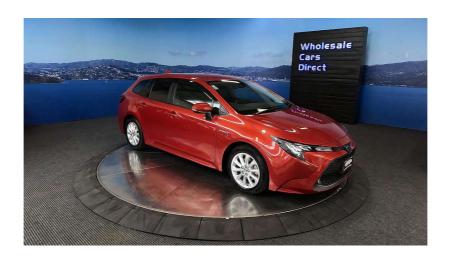

## 2019 Toyota Corolla Hybrid S Touring - Apple Car Play. \$21,990

**Stock ID** 16525

Engine 1800 cc, Hybrid

**Body** Station Wagon

Odometer 85,200 km

Interior C

Transmission Automatic

Welcome to Wholesale Cars Direct. WCD is quality, WCD is service, it is who we are.

S Spec Hybrid Corolla Estate, stunning colour along with WCD immaculate presentation equals a must see. Comes with Stability control, Radar Cruise control, 3 Point belts for all seats, Proximity keyless - Push button start, Lane departure warning, Automatic high beam, 9 Air Bags, Auto headlights, Factory 16 inch alloys. Reverse camera, Front/Rear parking sensors, Apple Car Play Android Auto, ISOFIX car seat anchor points.