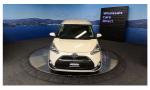

## 2016 Toyota Sienta Hybrid G - 7 Seater - Grade 4.5 - Apple Ca

VehicleOdometerEngineSeatsStock IDDetails71,900 km1500 cc-15750

Quality is not a marketing act at Wholesale Cars Direct, it is who we are.

Buy safe, please go through our check list line by line that is added to our photo list or on our website. This is to help the inexperienced purchaser or give the most discerning confidence. WCD vehicles pass every mechanical check. This immaculate Hybrid Sienta is faultless. It required no paint prior to the yard from WCD buying better quality vehicles in Japan. It is loaded with features such as Electric sliding side doors, Climate control, Stability control, Auto High Beam Assist, Electric rear doors, Front collision warning system, Lane departure warning, Reverse camera, 3 point seat belts for all seats, 15 inch alloy wheels. NZ spec stereo fitted with Bluetooth handsfree, music streaming & reverse camera, Push button start, Proximity key. The 1.5 Litre petrol engine and the electric engine working together they produce 98kw.