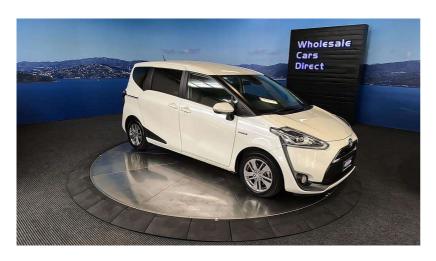

## 2016 Toyota Sienta Hybrid G - 7 Seater - Grade 4.5 - Apple Ca

VehicleOdometerEngineSeatsStock IDDetails71,900 km1500 cc-15750

Quality is not a marketing act at Wholesale Cars Direct, it is who we are.

Buy safe, please go through our check list line by line that is added to our photo list or on our website. This is to help the inexperienced purchaser or give the most discerning confidence. WCD vehicles pass every mechanical check. This immaculate Hybrid Sienta is faultless. It required no paint prior to the yard from WCD buying better quality vehicles in Japan. It is loaded with features such as Electric sliding side doors, Climate control, Stability control, Auto High Beam Assist, Electric rear doors, Front collision warning system, Lane departure warning, Reverse camera, 3 point seat belts for all seats, 15 inch alloy wheels. NZ spec stereo fitted with Bluetooth handsfree, music streaming & reverse camera, Push button start, Proximity key. The 1.5 Litre petrol engine and the electric engine working together they produce 98kw.