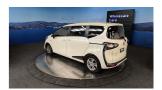

## 2016 Toyota Sienta Hybrid G - 7 Seater - Grade 4.5 - Apple Ca

VehicleOdometerEngineSeatsStock IDDetails71,900 km1500 cc-15750

Quality is not a marketing act at Wholesale Cars Direct, it is who we are.

Buy safe, please go through our check list line by line that is added to our photo list or on our website. This is to help the inexperienced purchaser or give the most discerning confidence. WCD vehicles pass every mechanical check. This immaculate Hybrid Sienta is faultless. It required no paint prior to the yard from WCD buying better quality vehicles in Japan. It is loaded with features such as Electric sliding side doors, Climate control, Stability control, Auto High Beam Assist, Electric rear doors, Front collision warning system, Lane departure warning, Reverse camera, 3 point seat belts for all seats, 15 inch alloy wheels. NZ spec stereo fitted with Bluetooth handsfree, music streaming & reverse camera, Push button start, Proximity key. The 1.5 Litre petrol engine and the electric engine working together they produce 98kw.