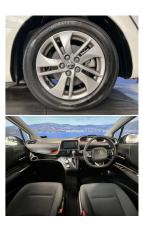

Buy safe, please go through our check list line by line that is added to our photo list or on our website. This is to help the inexperienced purchaser or give the most discerning confidence. WCD vehicles pass every mechanical check. This immaculate Hybrid Sienta is faultless. It required no paint prior to the yard from WCD buying better quality vehicles in Japan. It is loaded with features such as Electric sliding side doors, Climate control, Stability control, Auto High Beam Assist, Electric rear doors, Front collision warning system, Lane departure warning, Reverse camera, 3 point seat belts for all seats, 15 inch alloy wheels. NZ spec stereo fitted with Bluetooth handsfree, music streaming & reverse camera, Push button start, Proximity key. The 1.5 Litre petrol engine and the electric engine working together they produce 98kw.