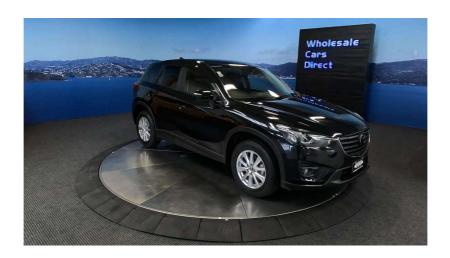

## 2016 Mazda CX-5 20S Pro Active - NZ Nav - Apple Car Play Android

**Stock ID** 16657

Engine 2000 cc

**Body** SUV

Odometer 54,920 km

Interior 0

Transmission Automatic

Welcome to Wholesale Cars Direct. WCD is quality, WCD is service, it is who we are.

An absolute immaculate facelift CX5, ready for the most discerning of buyers, this will not disappoint. Comes with Adaptive radar cruise control, Lane departure warning, Lane keep assist system, Blind spot monitoring, Smart city brake support, Apple car play, Android auto, 3 Point Safely Belts for all Seats, Bluetooth Audio, 6 Air Bags, ISOFIX Car Seat Anchor Points, Proximity key - Push button start, Reverse camera, Dual side climate control, NZ Navigation, Rear Parking sensors, Factory 17" inch alloy wheels, Auto headlights.