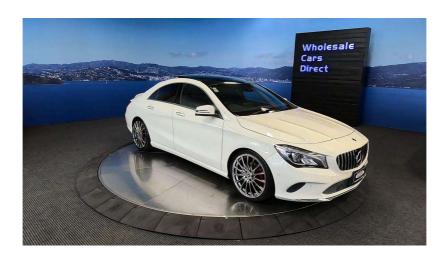

## 2017 Mercedes-Benz CLA 220 4Matic - Panoramic Sunroof - Leather - 1

**Stock ID** 16472

Engine 2000 cc

**Body** Sedan

Odometer 23,830 km

Interior Leather

Transmission Automatic

Welcome to Wholesale Cars Direct. WCD is quality, WCD is service, it is who we are.

This is one of the best looking, most pristine condition Mercedes sedans. This stunning CLA220 comes with blind spot assist, Active park assist, Adaptive cruise control, memory package drivers seat, Panoramic sliding sunroof, Multi function leather sport steering wheel, Automatic lane recognition, Black fabric roof trim, Premium sound system, Dark tinted glass, Heated front seats, Pedestrian protection - Active engine hood, 19 inch alloys with a brand new set of tyres fitted in NZ, Stereo upgraded to NZ Spec, Bluetooth, Apple car play, 3 Point seat belts for all seats, Proximity key - Push button start, Front/Rear parking sensors, Reverse camera.