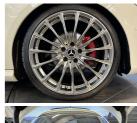

This is one of the best looking, most pristine condition Mercedes sedans. This stunning CLA220 comes with blind spot assist, Active park assist, Adaptive cruise control, memory package drivers seat, Panoramic sliding sunroof, Multi function leather sport steering wheel, Automatic lane recognition, Black fabric roof trim, Premium sound system, Dark tinted glass, Heated front seats, Pedestrian protection - Active engine hood, 19 inch alloys with a brand new set of tyres fitted in NZ, Stereo upgraded to NZ Spec, Bluetooth, Apple car play, 3 Point seat belts for all seats, Proximity key - Push button start, Front/Rear parking sensors, Reverse camera.