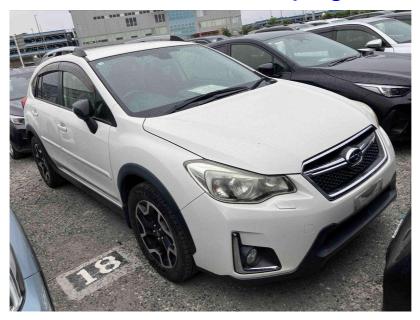

## 2016 Subaru XV Facelift AWD - Eyesight. \$16,990

The part of the pa

**Stock ID** 16740

Engine 2000 cc

**Body** Hatchback

Odometer 114,046 km

Interior 0

**Transmission** Automatic