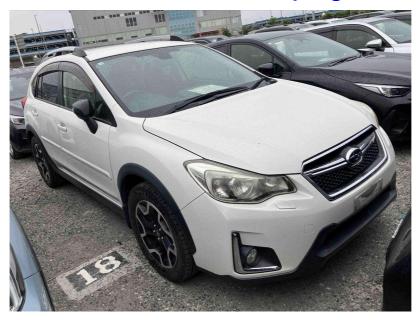

## 2016 Subaru XV Facelift AWD - Eyesight. \$15,990

Buy Sale

The control of the control

**Stock ID** 16740

Engine 2000 cc

**Body** Hatchback

Odometer 114,046 km

Interior 0