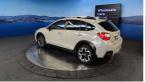

## 2016 Subaru XV Facelift - AWD - Eyesight - Grade 4.5. \$17,990

**Stock ID** 16474

Engine 2000 cc

**Body** Hatchback

Odometer 98,850 km

Interior 0

Transmission Automatic

Welcome to Wholesale Cars Direct. WCD is quality, WCD is service, it is who we are.

Coolest colour, exceptional high grade condition 4.5 Sunning Facelift AWD XV. Comes with Radar cruise control, Lane departure warning, Blind spot monitoring, Reversing camera, 8 Air bags, Multi function steering wheel with Paddle shift tiptronic, Eyesight, Dual side climate air conditioning, Electric front seats, 3 point seat belts for all passengers, ISOFIX car seat anchor points, Push button start - Proximity key, SI Drive. Equipped with all wheel drive, 2.0 Litre petrol engine, Chain driven so no replacing cambelt.