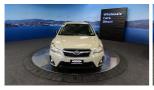

## 2016 Subaru XV Facelift - AWD - Eyesight - Grade 4.5. \$17,990

**Stock ID** 16474

Engine 2000 cc

**Body** Hatchback

Odometer 98,850 km

Interior 0

Transmission Automatic

Welcome to Wholesale Cars Direct. WCD is quality, WCD is service, it is who we are.

Coolest colour, exceptional high grade condition 4.5 Sunning Facelift AWD XV. Comes with Radar cruise control, Lane departure warning, Blind spot monitoring, Reversing camera, 8 Air bags, Multi function steering wheel with Paddle shift tiptronic, Eyesight, Dual side climate air conditioning, Electric front seats, 3 point seat belts for all passengers, ISOFIX car seat anchor points, Push button start - Proximity key, SI Drive. Equipped with all wheel drive, 2.0 Litre petrol engine, Chain driven so no replacing cambelt.