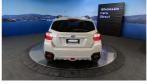

## 2016 Subaru XV Facelift - AWD - Eyesight - Grade 4.5. \$17,990

**Stock ID** 16474

Engine 2000 cc

**Body** Hatchback

Odometer 98,850 km

Interior 0

Transmission Automatic

Welcome to Wholesale Cars Direct. WCD is quality, WCD is service, it is who we are.

Coolest colour, exceptional high grade condition 4.5 Sunning Facelift AWD XV. Comes with Radar cruise control, Lane departure warning, Blind spot monitoring, Reversing camera, 8 Air bags, Multi function steering wheel with Paddle shift tiptronic, Eyesight, Dual side climate air conditioning, Electric front seats, 3 point seat belts for all passengers, ISOFIX car seat anchor points, Push button start - Proximity key, SI Drive. Equipped with all wheel drive, 2.0 Litre petrol engine, Chain driven so no replacing cambelt.