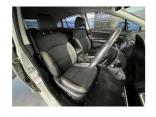

Coolest colour, exceptional high grade condition 4.5 Sunning Facelift AWD XV. Comes with Radar cruise control, Lane departure warning, Blind spot monitoring, Reversing camera, 8 Air bags, Multi function steering wheel with Paddle shift tiptronic, Eyesight, Dual side climate air conditioning, Electric front seats, 3 point seat belts for all passengers, ISOFIX car seat anchor points, Push button start - Proximity key, SI Drive. Equipped with all wheel drive, 2.0 Litre petrol engine, Chain driven so no replacing cambelt.