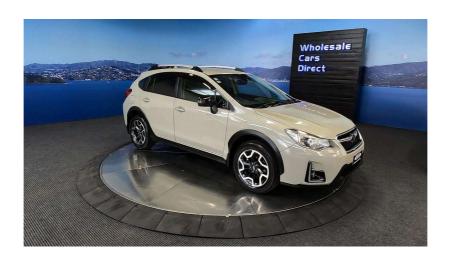

## 2016 Subaru XV Facelift - AWD - Eyesight - Grade 4.5. \$17,990

**Stock ID** 16474

Engine 2000 cc

**Body** Hatchback

Odometer 98,850 km

Interior 0

Transmission Automatic

Welcome to Wholesale Cars Direct. WCD is quality, WCD is service, it is who we are.

Coolest colour, exceptional high grade condition 4.5 Sunning Facelift AWD XV. Comes with Radar cruise control, Lane departure warning, Blind spot monitoring, Reversing camera, 8 Air bags, Multi function steering wheel with Paddle shift tiptronic, Eyesight, Dual side climate air conditioning, Electric front seats, 3 point seat belts for all passengers, ISOFIX car seat anchor points, Push button start - Proximity key, SI Drive. Equipped with all wheel drive, 2.0 Litre petrol engine, Chain driven so no replacing cambelt.