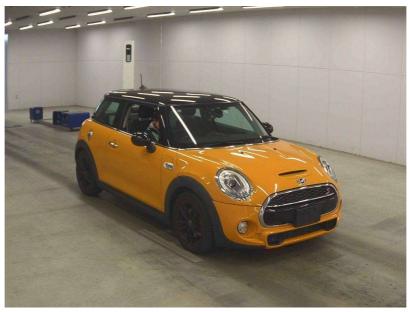

## 2016 Mini Cooper S - Hot Hatch. \$18,990

**Stock ID** 16643

Engine 2000 cc

**Body** Hatchback

Odometer 76,852 km

Interior 0

**Transmission** Automatic

Welcome to Wholesale Cars Direct.