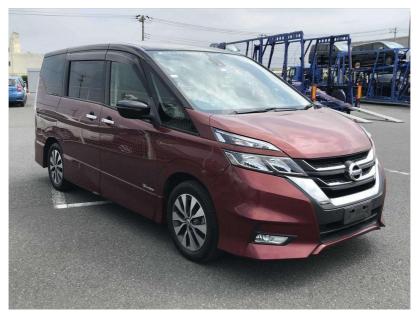

## 2016 Nissan Serena Highway Star - Pro Pilot - 8 Seats. \$18,990

Buy Safe

Trial van de production de la constantination de la cons

**Stock ID** 16785

Engine 2000 cc, Hybrid

**Body** People Mover

Odometer 102,137 km