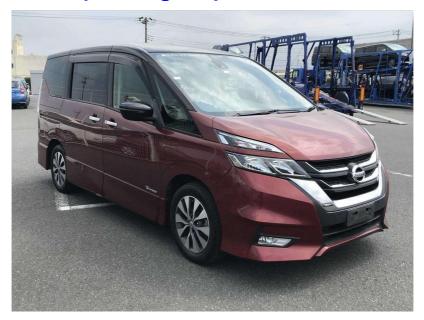

## 2016 Nissan Serena Hybrid Highway Star - Pro Pilot - 8 Seats. \$18,990

**Stock ID** 16785

Engine 2000 cc, Hybrid

**Body** People Mover

Odometer 102,137 km

Interior 8 seats, 0

**Transmission** Automatic

Welcome to Wholesale Cars Direct.