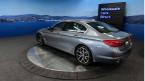

## 2017 BMW 523i 19 Inch Alloys - Grade 4.5 - Leather - Stunning Car.

**Stock ID** 16687

Engine 2000 cc

**Body** Sedan

Odometer 48,920 km

Interior Leather

**Transmission** Automatic

Welcome to Wholesale Cars Direct. WCD is quality, WCD is service, it is who we are.

This stunning Luxury Line BMW on 19 Inch alloys is one of the best we have had, pure style. This will more than satisfy the most of the discerning of buyers. Comes with Adaptive LED headlights, Active protection, Driving assistant plus, Parking assistant plus, 360 degree cameras, Heated front/Rear seats, Hifi loud speaker system, Comfort access system, Integral Active front steering, Factory Bluetooth, Integral active steering, Active cruise control, Lane change warning, Automatic tailgate, Electric front seats with drivers memory function, Rear doors/back window sun blinds, Stereo upgraded to NZ spec, Multi function sports leather steering wheel, 3 Point safety belts for all seats, ISOFIX car seat anchor points,