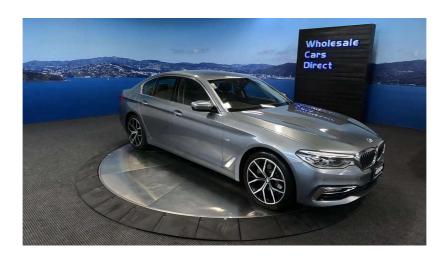

## 2017 BMW 523i 19 Inch Alloys - Grade 4.5 - Leather - Stunning Car.

**Stock ID** 16687

Engine 2000 cc

**Body** Sedan

Odometer 48,920 km

Interior Leather

**Transmission** Automatic

Welcome to Wholesale Cars Direct. WCD is quality, WCD is service, it is who we are.

This stunning Luxury Line BMW on 19 Inch alloys is one of the best we have had, pure style. This will more than satisfy the most of the discerning of buyers. Comes with Adaptive LED headlights, Active protection, Driving assistant plus, Parking assistant plus, 360 degree cameras, Heated front/Rear seats, Hifi loud speaker system, Comfort access system, Integral Active front steering, Factory Bluetooth, Integral active steering, Active cruise control, Lane change warning, Automatic tailgate, Electric front seats with drivers memory function, Rear doors/back window sun blinds, Stereo upgraded to NZ spec, Multi function sports leather steering wheel, 3 Point safety belts for all seats, ISOFIX car seat anchor points,