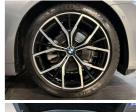

This stunning Luxury Line BMW on 19 Inch alloys is one of the best we have had, pure style. This will more than satisfy the most of the discerning of buyers. Comes with Adaptive LED headlights, Active protection, Driving assistant plus, Parking assistant plus, 360 degree cameras, Heated front/Rear seats, Hifi loud speaker system, Comfort access system, Integral Active front steering, Factory Bluetooth, Integral active steering, Active cruise control, Lane change warning, Automatic tailgate, Electric front seats with drivers memory function, Rear doors/back window sun blinds, Stereo upgraded to NZ spec, Multi function sports leather steering wheel, 3 Point safety belts for all seats, ISOFIX car seat anchor points,