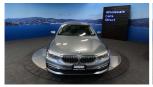

## 2017 BMW 523i 19 Inch Alloys - Grade 4.5 - Leather - Stunning Car.

**Stock ID** 16687

Engine 2000 cc

**Body** Sedan

Odometer 48,920 km

Interior Leather

**Transmission** Automatic

Welcome to Wholesale Cars Direct. WCD is quality, WCD is service, it is who we are.

This stunning Luxury Line BMW on 19 Inch alloys is one of the best we have had, pure style. This will more than satisfy the most of the discerning of buyers. Comes with Adaptive LED headlights, Active protection, Driving assistant plus, Parking assistant plus, 360 degree cameras, Heated front/Rear seats, Hifi loud speaker system, Comfort access system, Integral Active front steering, Factory Bluetooth, Integral active steering, Active cruise control, Lane change warning, Automatic tailgate, Electric front seats with drivers memory function, Rear doors/back window sun blinds, Stereo upgraded to NZ spec, Multi function sports leather steering wheel, 3 Point safety belts for all seats, ISOFIX car seat anchor points,