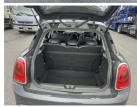

## 2014 Mini Cooper S - Leather - Grade 4.5. \$17,990

**Stock ID** 16652

Engine 2000 cc

**Body** Hatchback

Odometer 53,510 km

Interior Leather

Transmission Automatic

Welcome to Wholesale Cars Direct.