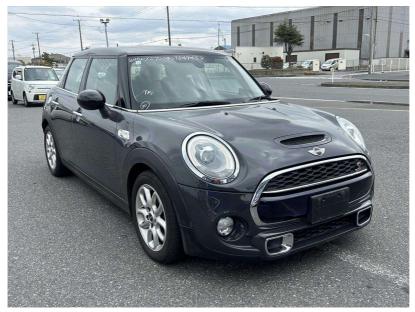

## 2014 Mini Cooper S - Leather - Grade 4.5. \$17,990

**Stock ID** 16652

Engine 2000 cc

**Body** Hatchback

Odometer 53,510 km

Interior Leather

Transmission Automatic

Welcome to Wholesale Cars Direct.