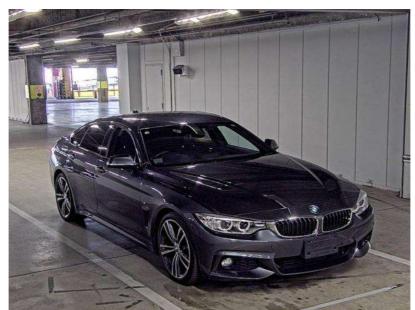

## 2016 BMW 420i Gran Coupe Motorsport - Grade 4.5 - 19 Inch Alloys.

| Stock ID     | 16867     | Welcome to Wholesale Cars Direct.<br>WCD is quality, WCD is service, it is who we are.                                 |
|--------------|-----------|------------------------------------------------------------------------------------------------------------------------|
| Engine       | 1990 cc   | This vehicle is in transit from Japan.                                                                                 |
| Body         | Sedan     | As expected from Wholesale Cars Direct this vehicle will be as described when<br>you enquire.                          |
| Odometer     | 66,219 km | WCD is renowned nationally for better presented vehicles for the most discerning of buyers.                            |
| Interior     | 0         | This vehicle can be secured prior to arrival subject to test drive/condition for one thousand dollars holding deposit. |
| Transmission | Automatic | Save now, Buy now.                                                                                                     |
|              |           |                                                                                                                        |