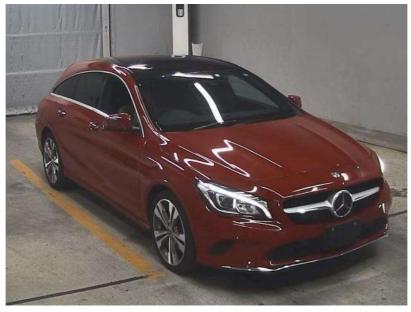

## 2018 Mercedes-Benz CLA 220 4Matic Shooting Break - Leather -

Leading to the control of the contro

**Stock ID** 16852

Engine 2000 cc

**Body** Station Wagon

Odometer 62,982 km

Interior Leather

**Transmission** Automatic