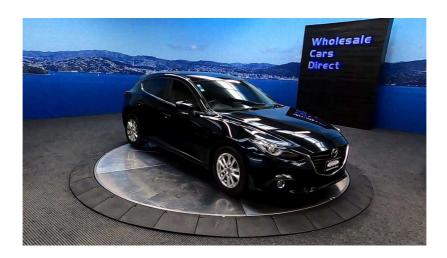

## 2014 Mazda Axela NZ Nav - Apple Car play - Great Buy. \$13,990

**Stock ID** 16866

Engine 1496 cc, Internal Combustion

**Body** Hatchback

Odometer 79,000 km

Interior 0

Transmission Automatic

Welcome to Wholesale Cars Direct. WCD is quality, WCD is service, it is who we are.

Super reliable price range Mazda hatch. Comes with NZ Nav, Stereo upgraded to English, Apple Car Play, Android Auto. Factory Bluetooth, Mazda Connect infotainment, Auto Head lights, Auto wipers, i Stop, 6 Airbags, ISOFIX child seat anchors, 3 point seat belt for all seats, Stability control, Proximity key - Push button start, Dual side climate control.