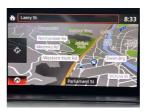

Super reliable price range Mazda hatch. Comes with NZ Nav, Stereo upgraded to English, Apple Car Play, Android Auto. Factory Bluetooth, Mazda Connect infotainment, Auto Head lights, Auto wipers, i Stop, 6 Airbags, ISOFIX child seat anchors, 3 point seat belt for all seats, Stability control, Proximity key - Push button start, Dual side climate control.