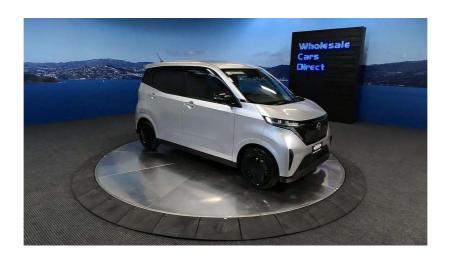

## 2022 Nissan Sakura S - Grade 5 A - 95% SOH. \$19,990

**Stock ID** 16424

Engine 0 cc, Electric

**Body** Hatchback

Odometer 11,030 km

Interior 0

Transmission Automatic

Welcome to Wholesale Cars Direct. WCD is quality, WCD is service, it is who we are.

This compact city friendly surprisingly spacious electric vehicles, it is one of Japans best selling small EV. An extremely special example, in Japan this grade 5 A is graded as new. The condition is exceptional. Comes with 6 Airbags, 360 Degree camera, Reverse camera, Nissan safety shield 360, E Pedal, Automatic headlights, Climate air conditioning, Rear parking sensors, Factory Bluetooth handsfree, Music streaming, Proximity Key - Push button start, a brand new NZ Deluxe 8 amp charger cable with delayed start, LCD screen, Over current protection.