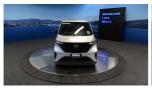

## 2022 Nissan Sakura S - Grade 5 A - 95% SOH. \$18,990

**Stock ID** 16424

Engine 0 cc, Electric

**Body** Hatchback

Odometer 11,030 km

Interior 0

Transmission Automatic

Welcome to Wholesale Cars Direct. WCD is quality, WCD is service, it is who we are.

This compact city friendly surprisingly spacious electric vehicles, it is one of Japans best selling small EV. An extremely special example, in Japan this grade 5 A is graded as new. The condition is exceptional. Comes with 6 Airbags, 360 Degree camera, Reverse camera, Nissan safety shield 360, E Pedal, Automatic headlights, Climate air conditioning, Rear parking sensors, Factory Bluetooth handsfree, Music streaming, Proximity Key - Push button start, a brand new NZ Deluxe 8 amp charger cable with delayed start, LCD screen, Over current protection.