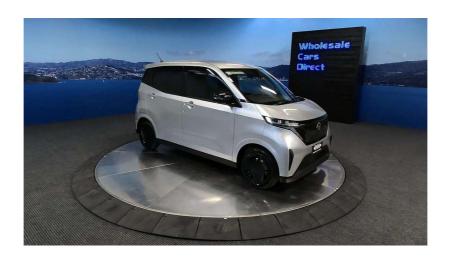

## 2022 Nissan Sakura S - Grade 5 A - 95% SOH. \$18,990

**Stock ID** 16424

Engine 0 cc, Electric

**Body** Hatchback

Odometer 11,030 km

Interior 0

Transmission Automatic

Welcome to Wholesale Cars Direct. WCD is quality, WCD is service, it is who we are.

This compact city friendly surprisingly spacious electric vehicles, it is one of Japans best selling small EV. An extremely special example, in Japan this grade 5 A is graded as new. The condition is exceptional. Comes with 6 Airbags, 360 Degree camera, Reverse camera, Nissan safety shield 360, E Pedal, Automatic headlights, Climate air conditioning, Rear parking sensors, Factory Bluetooth handsfree, Music streaming, Proximity Key - Push button start, a brand new NZ Deluxe 8 amp charger cable with delayed start, LCD screen, Over current protection.