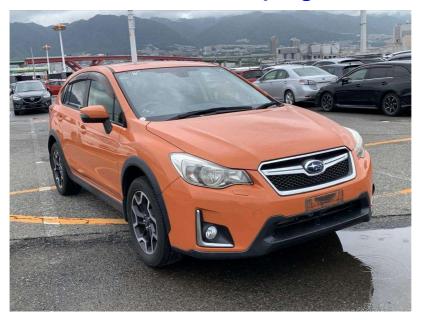

## 2016 Subaru XV Facelift 2.0i-L - Eyesight - AWD. \$16,990

**Stock ID** 16891

Engine 2000 cc

**Body** Hatchback

Odometer 116,551 km

Interior 0

Transmission Automatic

Welcome to Wholesale Cars Direct.