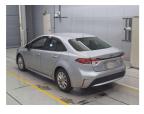

## 2019 Toyota Corolla Hybrid S - Grade 4.5 - Radar Cruise Control.

**Stock ID** 16688

Engine 1800 cc, Hybrid

**Body** Sedan

Odometer 72,173 km

Interior 0

**Transmission** Automatic

Welcome to Wholesale Cars Direct.