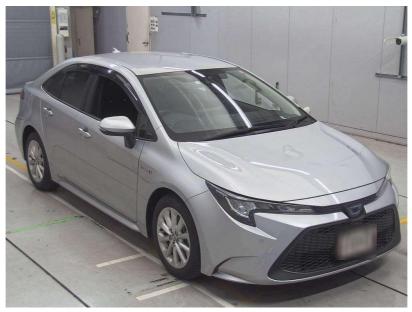

## 2019 Toyota Corolla Hybrid S - Grade 4.5 - Radar Cruise Control.

**Stock ID** 16688

Engine 1800 cc, Hybrid

**Body** Sedan

Odometer 72,173 km

Interior 0

**Transmission** Automatic

Welcome to Wholesale Cars Direct.