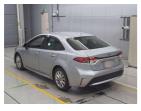

## 2019 Toyota Corolla Hybrid S - Grade 4.5 - Radar Cruise Control.

**Stock ID** 16688

Engine 1800 cc, Hybrid

**Body** Sedan

Odometer 72,173 km

Interior 0

Transmission Automatic

Welcome to Wholesale Cars Direct.