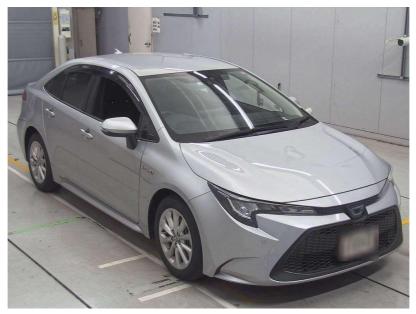

## 2019 Toyota Corolla Hybrid S - Grade 4.5 - Radar Cruise Control.

**Stock ID** 16688

Engine 1800 cc, Hybrid

**Body** Sedan

Odometer 72,173 km

Interior 0

Transmission Automatic

Welcome to Wholesale Cars Direct.