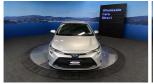

## 2019 Toyota Corolla Hybrid S - Grade 4.5 - Radar Cruise Control.

**Stock ID** 16688

Engine 1800 cc, Hybrid

**Body** Sedan

Odometer 72,290 km

Interior 0

Transmission Automatic

Welcome to Wholesale Cars Direct. WCD is quality, WCD is service, it is who we are.

This is such a beautiful Corolla hybrid example condition wise. Absolutely pristine inside & out. Toyota reliability, WCD consistently buying higher Japanese grade, better cars, it is a great combination. Comes with lane departure warning, Bluetooth, Stability control, Radar Cruise control, 3 Point belts for all seats, Proximity keyless - Push button start, 9 Air Bags, Auto headlights, Reverse camera, Front/Rear parking sensors, Apple Car Play Android Auto, ISOFIX car seat anchor points, 16 Inch factory alloys, Two keys.