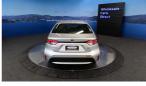

## 2019 Toyota Corolla Hybrid S - Grade 4.5 - Radar Cruise Control.

**Stock ID** 16688

Engine 1800 cc, Hybrid

**Body** Sedan

Odometer 72,290 km

Interior 0

Transmission Automatic

Welcome to Wholesale Cars Direct. WCD is quality, WCD is service, it is who we are.

This is such a beautiful Corolla hybrid example condition wise. Absolutely pristine inside & out. Toyota reliability, WCD consistently buying higher Japanese grade, better cars, it is a great combination. Comes with lane departure warning, Bluetooth, Stability control, Radar Cruise control, 3 Point belts for all seats, Proximity keyless - Push button start, 9 Air Bags, Auto headlights, Reverse camera, Front/Rear parking sensors, Apple Car Play Android Auto, ISOFIX car seat anchor points, 16 Inch factory alloys, Two keys.