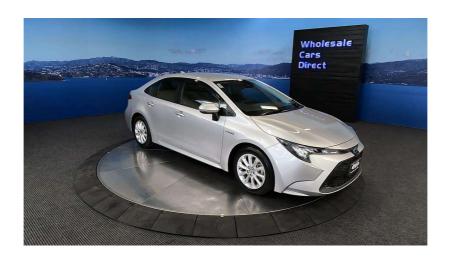

## 2019 Toyota Corolla Hybrid S - Grade 4.5 - Radar Cruise Control.

**Stock ID** 16688

Engine 1800 cc, Hybrid

**Body** Sedan

Odometer 72,290 km

Interior 0

Transmission Automatic

Welcome to Wholesale Cars Direct. WCD is quality, WCD is service, it is who we are.

This is such a beautiful Corolla hybrid example condition wise. Absolutely pristine inside & out. Toyota reliability, WCD consistently buying higher Japanese grade, better cars, it is a great combination. Comes with lane departure warning, Bluetooth, Stability control, Radar Cruise control, 3 Point belts for all seats, Proximity keyless - Push button start, 9 Air Bags, Auto headlights, Reverse camera, Front/Rear parking sensors, Apple Car Play Android Auto, ISOFIX car seat anchor points, 16 Inch factory alloys, Two keys.