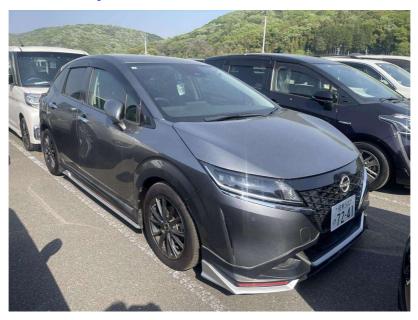

## 2021 Nissan Note Hybrid E Edition - Cruise Control - Hot Hatch.

Corp Safe

When the corp safe is a second of the corp safe is a second of

**Stock ID** 16693

Engine 1200 cc, Hybrid

**Body** Hatchback

Odometer 73,991 km