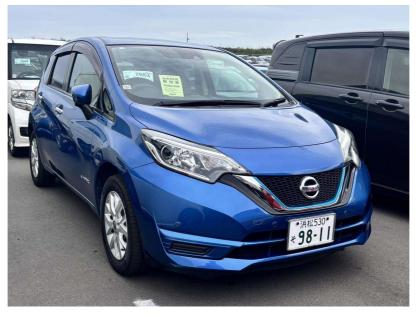

## 2020 Nissan Note Hybrid XV Selection - Later model - Lower klms.

**Stock ID** 16772

Engine 1190 cc, Hybrid

**Body** Hatchback

Odometer 43,895 km

Interior 0

Transmission Automatic

Welcome to Wholesale Cars Direct.