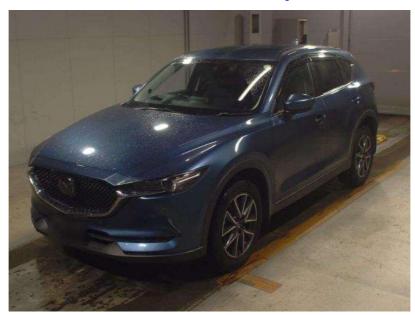

## 2018 Mazda CX-5 20S Pro Active - Exceptional Klms - Condition.

| Stock ID     | 16787     | Welcome to Wholesale Cars Direct.<br>WCD is quality, WCD is service, it is who we are.                                 |
|--------------|-----------|------------------------------------------------------------------------------------------------------------------------|
| Engine       | 2000 cc   | This vehicle is in transit from Japan.                                                                                 |
| Body         | SUV       | As expected from Wholesale Cars Direct this vehicle will be as described when you enquire.                             |
| Odometer     | 19,235 km | WCD is renowned nationally for better presented vehicles for the most discerning of buyers.                            |
| Interior     | 0         | This vehicle can be secured prior to arrival subject to test drive/condition for one thousand dollars holding deposit. |
| Transmission | Automatic | Save now, Buy now.                                                                                                     |