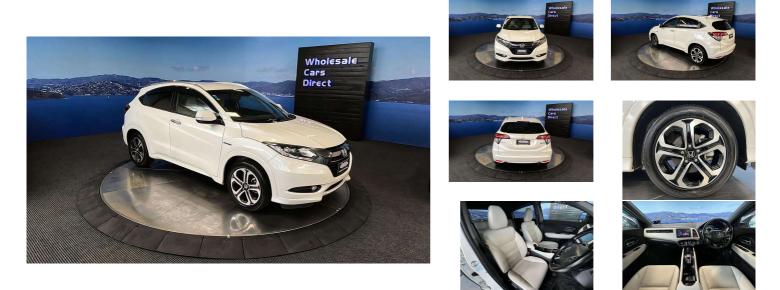

## 2016 Honda Vezel Hybrid Z - Leather - Aple Car Play Android

Seats

Vehicle Details Odometer 37.500 km Enaine 1500 cc

Stock ID 15571

Quality is not a marketing act at Wholesale Cars Direct, it is who we are.

Stunning full leather, this vehicle is just immaculate. We installed a NZ stereo with Bluetooth handsfree, music streaming, Apple CarPlay, Android auto with reverse camera. It comes with cruise control, 8 x SRS Airbags, Proximity keyless entry, Stability Control, Paddle shift, Heated seats, Dual side climate control, Isofix car seat anchor points, Push button start, 3 Point seat belts for all seats, 18 inch 2 tone factory alloys. Driven by a 1.5 Litre petrol engine that develops 97kw of power and an electric engine that develops a further 22kw.