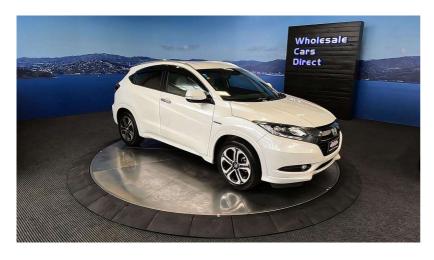

## 2016 Honda Vezel Hybrid Z - Leather - Aple Car Play Android

VehicleOdometerEngineSeatsStock IDDetails37.500 km1500 cc-15571

Quality is not a marketing act at Wholesale Cars Direct, it is who we are.

Stunning full leather, this vehicle is just immaculate. We installed a NZ stereo with Bluetooth handsfree, music streaming, Apple CarPlay, Android auto with reverse camera. It comes with cruise control, 8 x SRS Airbags, Proximity keyless entry, Stability Control, Paddle shift, Heated seats, Dual side climate control, Isofix car seat anchor points, Push button start, 3 Point seat belts for all seats, 18 inch 2 tone factory alloys. Driven by a 1.5 Litre petrol engine that develops 97kw of power and an electric engine that develops a further 22kw.