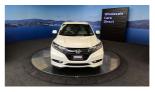

## 2016 Honda Vezel Hybrid Z - Leather - Aple Car Play Android

VehicleOdometerEngineSeatsStock IDDetails37.500 km1500 cc-15571

Quality is not a marketing act at Wholesale Cars Direct, it is who we are.

Stunning full leather, this vehicle is just immaculate. We installed a NZ stereo with Bluetooth handsfree, music streaming, Apple CarPlay, Android auto with reverse camera. It comes with cruise control, 8 x SRS Airbags, Proximity keyless entry, Stability Control, Paddle shift, Heated seats, Dual side climate control, Isofix car seat anchor points, Push button start, 3 Point seat belts for all seats, 18 inch 2 tone factory alloys. Driven by a 1.5 Litre petrol engine that develops 97kw of power and an electric engine that develops a further 22kw.