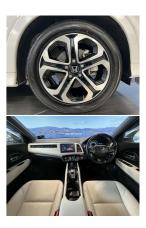

## 2016 Honda Vezel Hybrid Z - Leather - Aple Car Play Android

VehicleOdometerEngineSeatsStock IDDetails37.500 km1500 cc-15571

Quality is not a marketing act at Wholesale Cars Direct, it is who we are.

Stunning full leather, this vehicle is just immaculate. We installed a NZ stereo with Bluetooth handsfree, music streaming, Apple CarPlay, Android auto with reverse camera. It comes with cruise control, 8 x SRS Airbags, Proximity keyless entry, Stability Control, Paddle shift, Heated seats, Dual side climate control, Isofix car seat anchor points, Push button start, 3 Point seat belts for all seats, 18 inch 2 tone factory alloys. Driven by a 1.5 Litre petrol engine that develops 97kw of power and an electric engine that develops a further 22kw.