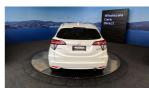

## 2016 Honda Vezel Hybrid Z - Leather - Aple Car Play Android

VehicleOdometerEngineSeatsStock IDDetails37.500 km1500 cc-15571

Quality is not a marketing act at Wholesale Cars Direct, it is who we are.

Stunning full leather, this vehicle is just immaculate. We installed a NZ stereo with Bluetooth handsfree, music streaming, Apple CarPlay, Android auto with reverse camera. It comes with cruise control, 8 x SRS Airbags, Proximity keyless entry, Stability Control, Paddle shift, Heated seats, Dual side climate control, Isofix car seat anchor points, Push button start, 3 Point seat belts for all seats, 18 inch 2 tone factory alloys. Driven by a 1.5 Litre petrol engine that develops 97kw of power and an electric engine that develops a further 22kw.