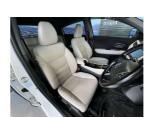

## 2016 Honda Vezel Hybrid Z - Leather - Aple Car Play Android

VehicleOdometerEngineSeatsStock IDDetails37.500 km1500 cc-15571

Quality is not a marketing act at Wholesale Cars Direct, it is who we are.

Stunning full leather, this vehicle is just immaculate. We installed a NZ stereo with Bluetooth handsfree, music streaming, Apple CarPlay, Android auto with reverse camera. It comes with cruise control, 8 x SRS Airbags, Proximity keyless entry, Stability Control, Paddle shift, Heated seats, Dual side climate control, Isofix car seat anchor points, Push button start, 3 Point seat belts for all seats, 18 inch 2 tone factory alloys. Driven by a 1.5 Litre petrol engine that develops 97kw of power and an electric engine that develops a further 22kw.