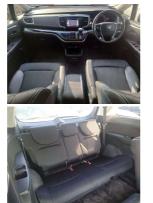

## 2015 Honda Odyssey Absolute - 8 Seater - Crusie Control. \$19,990

| Stock ID     | 16722        |
|--------------|--------------|
| Engine       | 2400 cc      |
| Body         | People Mover |
| Odometer     | 102,694 km   |
| Interior     | 8 seats, 0   |
| Transmission | Automatic    |