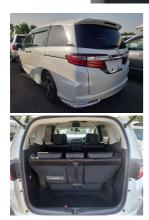

## 2015 Honda Odyssey Absolute - 8 Seater - Crusie Control. \$19,990

| Stock ID     | 16722        |
|--------------|--------------|
| Engine       | 2400 cc      |
| Body         | People Mover |
| Odometer     | 102,694 km   |
| Interior     | 8 seats, 0   |
| Transmission | Automatic    |