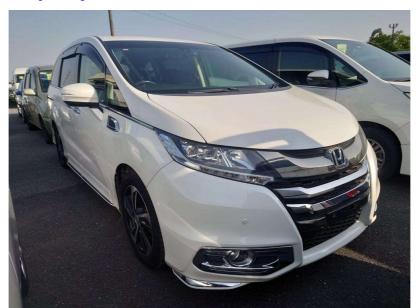

## 2015 Honda Odyssey Absolute - 8 Seater - Crusie Control. \$19,990

| Stock ID     | 16722        |
|--------------|--------------|
| Engine       | 2400 cc      |
| Body         | People Mover |
| Odometer     | 102,694 km   |
| Interior     | 8 seats, 0   |
| Transmission | Automatic    |