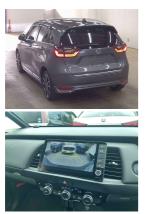

## 2020 Honda Fit Hybrid e-HEV Luxe Spec - Grade 4.5 - Leather. \$19,990

| Stock ID     | 16857           |
|--------------|-----------------|
| Engine       | 1500 cc, Hybrid |
| Body         | Hatchback       |
| Odometer     | 87,847 km       |
| Interior     | Leather         |
| Transmission | Automatic       |