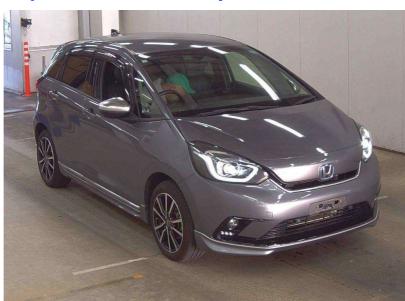

## 2020 Honda Fit Hybrid e-HEV Luxe Spec - Grade 4.5 - Leather. \$19,990

| Stock ID     | 16857           |
|--------------|-----------------|
| Engine       | 1500 cc, Hybrid |
| Body         | Hatchback       |
| Odometer     | 87,847 km       |
| Interior     | Leather         |
| Transmission | Automatic       |