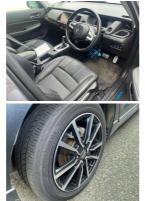

## 2020 Honda Fit Hybrid e-HEV Luxe Spec - Grade 4.5 - Leather. \$19,990

| Stock ID     | 16857           |
|--------------|-----------------|
| Engine       | 1500 cc, Hybrid |
| Body         | Hatchback       |
| Odometer     | 87,847 km       |
| Interior     | Leather         |
| Transmission | Automatic       |