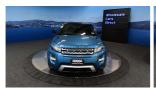

## 2014 Land Rover Range Rover Evoque AWD Dynamic - Leather - Grade

**Stock ID** 16624

Engine 2000 cc

**Body** SUV

Odometer 40,830 km

Interior Leather

Transmission Automatic

Welcome to Wholesale Cars Direct. WCD is quality, WCD is service, it is who we are.

An Evoque does not get much better looking than this Dynamic spec, it is hot. Comes with Electric memory front seats, Meridian sound stereo system, Factory 20" alloys, Full leather trim, Heated front seats, 11 Airbags, Reverse camera, Cruise control, Stability control, ISOFIX child seat anchors, 3 Point seat belts for all seats, Auto headlights, Dual side climate air conditioning, Paddle shift tiptronic, Front/Rear parking sensors, Proximity key - Push button start, Bluetooth, Stereo upgraded to NZ spec, Equipped with the Terrain response all wheel drive system with a 2.0 Litre Turbocharged petrol engine.