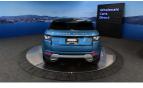

## 2014 Land Rover Range Rover Evoque AWD Dynamic - Leather - Grade

**Stock ID** 16624

Engine 2000 cc

**Body** SUV

Odometer 40,830 km

Interior Leather

Transmission Automatic

Welcome to Wholesale Cars Direct. WCD is quality, WCD is service, it is who we are.

An Evoque does not get much better looking than this Dynamic spec, it is hot. Comes with Electric memory front seats, Meridian sound stereo system, Factory 20" alloys, Full leather trim, Heated front seats, 11 Airbags, Reverse camera, Cruise control, Stability control, ISOFIX child seat anchors, 3 Point seat belts for all seats, Auto headlights, Dual side climate air conditioning, Paddle shift tiptronic, Front/Rear parking sensors, Proximity key - Push button start, Bluetooth, Stereo upgraded to NZ spec, Equipped with the Terrain response all wheel drive system with a 2.0 Litre Turbocharged petrol engine.