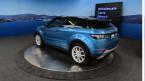

## 2014 Land Rover Range Rover Evoque AWD Dynamic - Leather - Grade

**Stock ID** 16624

Engine 2000 cc

**Body** SUV

Odometer 40,830 km

Interior Leather

Transmission Automatic

Welcome to Wholesale Cars Direct. WCD is quality, WCD is service, it is who we are.

An Evoque does not get much better looking than this Dynamic spec, it is hot. Comes with Electric memory front seats, Meridian sound stereo system, Factory 20" alloys, Full leather trim, Heated front seats, 11 Airbags, Reverse camera, Cruise control, Stability control, ISOFIX child seat anchors, 3 Point seat belts for all seats, Auto headlights, Dual side climate air conditioning, Paddle shift tiptronic, Front/Rear parking sensors, Proximity key - Push button start, Bluetooth, Stereo upgraded to NZ spec, Equipped with the Terrain response all wheel drive system with a 2.0 Litre Turbocharged petrol engine.