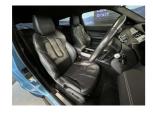

An Evoque does not get much better looking than this Dynamic spec, it is hot. Comes with Electric memory front seats, Meridian sound stereo system, Factory 20" alloys, Full leather trim, Heated front seats, 11 Airbags, Reverse camera, Cruise control, Stability control, ISOFIX child seat anchors, 3 Point seat belts for all seats, Auto headlights, Dual side climate air conditioning, Paddle shift tiptronic, Front/Rear parking sensors, Proximity key - Push button start, Bluetooth, Stereo upgraded to NZ spec, Equipped with the Terrain response all wheel drive system with a 2.0 Litre Turbocharged petrol engine.