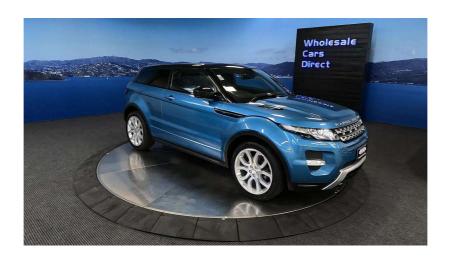

## 2014 Land Rover Range Rover Evoque AWD Dynamic - Leather - Grade

**Stock ID** 16624

Engine 2000 cc

**Body** SUV

Odometer 40,830 km

Interior Leather

Transmission Automatic

Welcome to Wholesale Cars Direct. WCD is quality, WCD is service, it is who we are.

An Evoque does not get much better looking than this Dynamic spec, it is hot. Comes with Electric memory front seats, Meridian sound stereo system, Factory 20" alloys, Full leather trim, Heated front seats, 11 Airbags, Reverse camera, Cruise control, Stability control, ISOFIX child seat anchors, 3 Point seat belts for all seats, Auto headlights, Dual side climate air conditioning, Paddle shift tiptronic, Front/Rear parking sensors, Proximity key - Push button start, Bluetooth, Stereo upgraded to NZ spec, Equipped with the Terrain response all wheel drive system with a 2.0 Litre Turbocharged petrol engine.