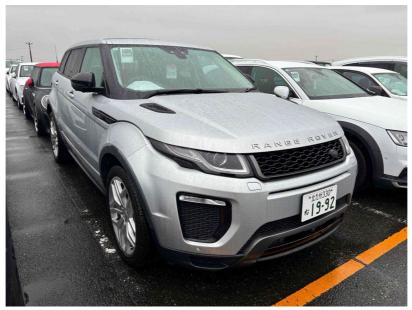

## 2017 Land Rover Range Rover Evoque 4WD Dynamic Spec - Grade 4.5 -

**Stock ID** 16782

Engine 2000 cc

**Body** SUV

Odometer 73,115 km

Interior Leather

**Transmission** Automatic

Welcome to Wholesale Cars Direct.