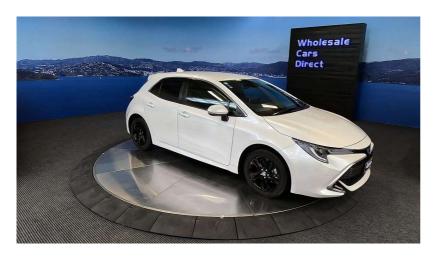

## 2021 Toyota Corolla Hybrid Sport G - Grade 4.5. \$32,600

VehicleOdometerEngineSeatsStock IDDetails11.900 km1800 cc-15594

Quality is not a marketing act at Wholesale Cars Direct, it is who we are.

What a stunning G Style pack this is. Its low ks brings supreme condition inside & out. This stunning G Style hybrid comes with Sport bolstered front seats, Partial leather trim, Factory black 16 inch alloys, Stability control, Radar Cruise control, Lane departure warning, Auto high beam assist, 3 Point belts for all seats, Proximity keyless, Push button start, Front collision warning system, Auto headlights, Reverse camera, Dual Climate air conditioning, Bluetooth handsfree & music streaming. The 1.8 Litre petrol engine develops 73kw of power plus the electric engine that develops an additional 59kw.