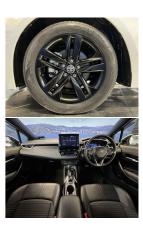

## 2021 Toyota Corolla Hybrid Sport G - Grade 4.5. \$32,600

VehicleOdometerEngineSeatsStock IDDetails11.900 km1800 cc-15594

Quality is not a marketing act at Wholesale Cars Direct, it is who we are.

What a stunning G Style pack this is. Its low ks brings supreme condition inside & out. This stunning G Style hybrid comes with Sport bolstered front seats, Partial leather trim, Factory black 16 inch alloys, Stability control, Radar Cruise control, Lane departure warning, Auto high beam assist, 3 Point belts for all seats, Proximity keyless, Push button start, Front collision warning system, Auto headlights, Reverse camera, Dual Climate air conditioning, Bluetooth handsfree & music streaming. The 1.8 Litre petrol engine develops 73kw of power plus the electric engine that develops an additional 59kw.