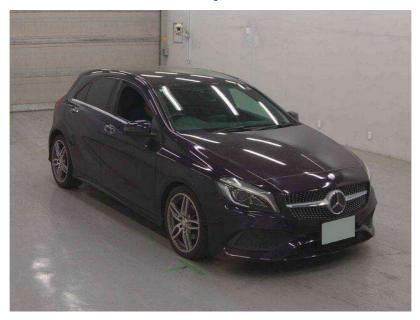

## 2016 Mercedes-Benz A 180 AMG Sport - Grade 4.5 - Stunning Colour.

16704

1600 cc

Hatchback

58,006 km

Welcome to Wholesale Cars Direct. WCD is quality, WCD is service, it is who we are.

This vehicle is in transit from Japan.