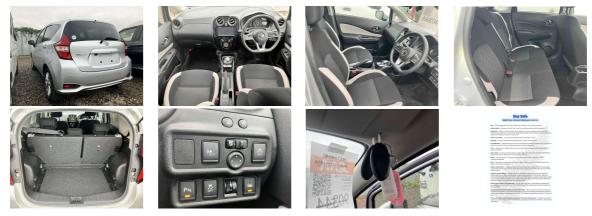

## 2020 Nissan Note Hybrid - Grade 4.5 - Pristine. \$16,990

| Stock ID     | 16794           | Welcome to Wholesale Cars Direct.<br>WCD is quality, WCD is service, it is who we are.                                                                                                                                                                                                                              |
|--------------|-----------------|---------------------------------------------------------------------------------------------------------------------------------------------------------------------------------------------------------------------------------------------------------------------------------------------------------------------|
| Engine       | 1200 cc, Hybrid | This vehicle is in transit from Japan.                                                                                                                                                                                                                                                                              |
| Body         | Hatchback       | As expected from Wholesale Cars Direct this vehicle will be as described when you enquire.<br>WCD is renowned nationally for better presented vehicles for the most discerning of buyers.<br>This vehicle can be secured prior to arrival subject to test drive/condition for one thousand dollars holding deposit. |
| Odometer     | 62,441 km       |                                                                                                                                                                                                                                                                                                                     |
| Interior     | 0               |                                                                                                                                                                                                                                                                                                                     |
| Transmission | Automatic       | Save now, Buy now.                                                                                                                                                                                                                                                                                                  |
|              |                 |                                                                                                                                                                                                                                                                                                                     |