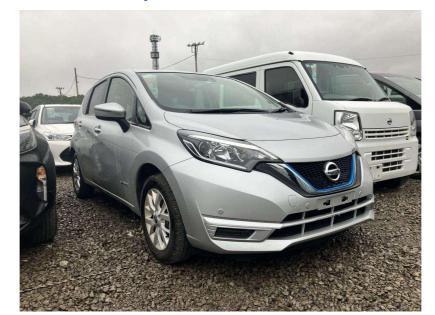

## 2020 Nissan Note Hybrid - Grade 4.5 - Pristine. \$16,990

| Stock ID     | 16794           | Welcome to Wholesale Cars Direct.<br>WCD is quality, WCD is service, it is who we are.                                                                                                                                                                                                                              |
|--------------|-----------------|---------------------------------------------------------------------------------------------------------------------------------------------------------------------------------------------------------------------------------------------------------------------------------------------------------------------|
| Engine       | 1200 cc, Hybrid | This vehicle is in transit from Japan.                                                                                                                                                                                                                                                                              |
| Body         | Hatchback       | As expected from Wholesale Cars Direct this vehicle will be as described when you enquire.<br>WCD is renowned nationally for better presented vehicles for the most discerning of buyers.<br>This vehicle can be secured prior to arrival subject to test drive/condition for one thousand dollars holding deposit. |
| Odometer     | 62,441 km       |                                                                                                                                                                                                                                                                                                                     |
| Interior     | 0               |                                                                                                                                                                                                                                                                                                                     |
| Transmission | Automatic       | Save now, Buy now.                                                                                                                                                                                                                                                                                                  |
|              |                 |                                                                                                                                                                                                                                                                                                                     |