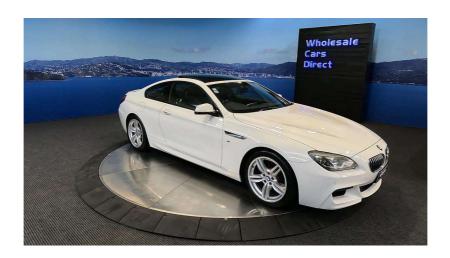

## 2016 BMW 640i Motorsport - Panoramic Sunroof - Grade 4.5. \$27,990

**Stock ID** 16665

Engine 3000 cc

**Body** Coupe

Odometer 81,000 km

Interior Leather

Transmission Automatic

Welcome to Wholesale Cars Direct. WCD is quality, WCD is service, it is who we are.

This is one hot pristine example of a cool sports coupe. Comes with 19 inch Motorsport factory alloy wheels with a brand new set of 19' tyres fitted in NZ, Park distance control, Adaptive L E D headlights, Brake energy regeneration, Integral active steering, Soft close automatic doors, Panoramic electric sunroof, Lane departure warning, Driving assistant, Cruise control, Hifi loud speaker system, Motorsport suspension, Motorsport aerodynamic package, Front collision warning, Comfort access system, idrive, Factory Bluetooth, Electric heated sports front seats with drivers memory function, Stereo upgraded to NZ spec, NZ Navigation, Multi function Motorsport leather steering wheel with paddle shift