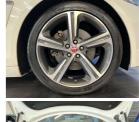

The most pristine R-Sport Limited Edition Jaguar we have had. This is one cool European luxury sport sedan. Comes with heated - electric - partial leather sports front seats with microfibre inserts, Multi function sports steering wheel with paddle shift tiptronic, Factory 19 inch alloy wheels, , Proximity key - Push button start, ISOFIX child seat anchor points, 10 Airbags, 3 point seat belts for all seats, Front/Rear parking sensors, Reverse camera, Dual side climate control, Bluetooth handsfree, Music streaming, Cruise control, Stereo upgraded to NZ spec. 2.0 Litre Turbocharged petrol engine.