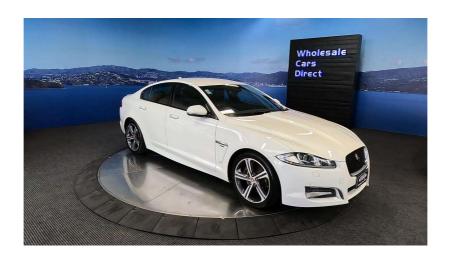

## 2015 Jaguar XF 2.0 Ltd Edition Facelft - 19 Inch Alloys - Grade 4.5.

**Stock ID** 16541

Engine 2000 cc

**Body** Sedan

Odometer 59,630 km

Interior 0

Transmission Automatic

Welcome to Wholesale Cars Direct. WCD is quality, WCD is service, it is who we are.

The most pristine R-Sport Limited Edition Jaguar we have had. This is one cool European luxury sport sedan. Comes with heated - electric - partial leather sports front seats with microfibre inserts, Multi function sports steering wheel with paddle shift tiptronic, Factory 19 inch alloy wheels, , Proximity key - Push button start, ISOFIX child seat anchor points, 10 Airbags, 3 point seat belts for all seats, Front/Rear parking sensors, Reverse camera, Dual side climate control, Bluetooth handsfree, Music streaming, Cruise control, Stereo upgraded to NZ spec. 2.0 Litre Turbocharged petrol engine.